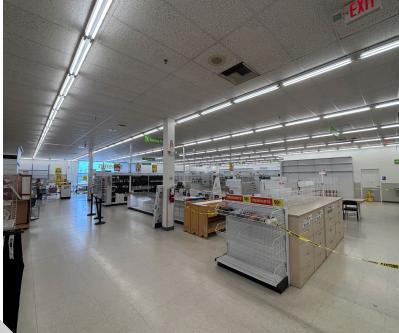

#### OVERVIEW

Prime 12,000 SF anchor space available in a *high-traffic retail center* on Haines Avenue—Rapid City's dominant northside commercial corridor. Formerly occupied by Joann Fabrics, this endcap unit features *excellent visibility, prominent building signage, and convenient access with ample parking*. Surrounded by national retailers and dense residential neighborhoods, the location offers strong foot traffic and *daily exposure to over 20,000 vehicles*. Ideal for soft goods, fitness, medical, or large-format retail.

- ▶ 12,000 SF of open retail floor (100' deep x 120' wide)
- ▶ 12' ceiling height
- ► M/W restrooms
- ► Store room with double doors for deliveries
- ▶ Breakroom and office within the store room