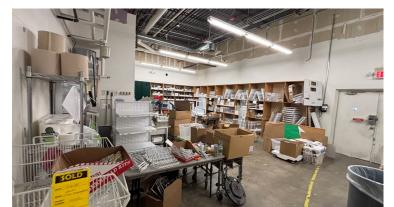

- ▶ 12,000 SF of open retail floor (100' deep x 120' wide)
- ▶ 12' ceiling height
- ► M/W restrooms
- ► Store room with double doors for deliveries
- ▶ Breakroom and office within the store room