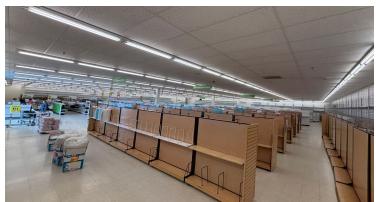

#### OVERVIEW

Prime 12,000 SF anchor space available in a *high-traffic retail center* on Haines Avenue—Rapid City's dominant northside commercial corridor. Formerly occupied by Joann Fabrics, this endcap unit features *excellent visibility, prominent building signage, and convenient access with ample parking*. Surrounded by national retailers and dense residential neighborhoods, the location offers strong foot traffic and *daily exposure to over 20,000 vehicles*. Ideal for soft goods, fitness, medical, or large-format retail.

- ▶ 12,000 SF of open retail floor (100' deep x 120' wide)
- ▶ 12' ceiling height
- ► M/W restrooms
- ► Store room with double doors for deliveries
- ▶ Breakroom and office within the store room