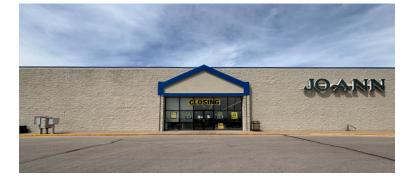

#### OVERVIEW

Prime 12,000 SF anchor space available in a *high-traffic retail center* on Haines Avenue—Rapid City's dominant northside commercial corridor. Formerly occupied by Joann Fabrics, this endcap unit features *excellent visibility, prominent building signage, and convenient access with ample parking*. Surrounded by national retailers and dense residential neighborhoods, the location offers strong foot traffic and *daily exposure to over 20,000 vehicles*. Ideal for soft goods, fitness, medical, or large-format retail.