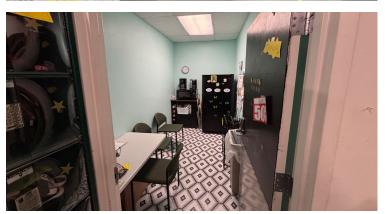

- ▶ 12,000 SF of open retail floor (100' deep x 120' wide)
- ▶ 12' ceiling height
- ► M/W restrooms
- ► Store room with double doors for deliveries
- ▶ Breakroom and office within the store room