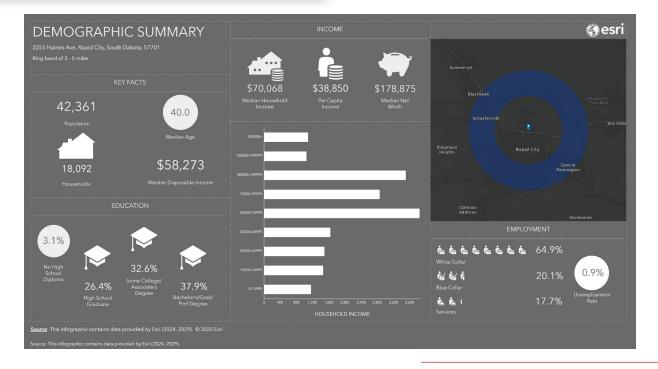

| REGIONAL STATISTICS          |           |  |
|------------------------------|-----------|--|
| Rapid City PUMA Population   | 187,027   |  |
| Rapid City Population Growth | 2.08% YoY |  |
| Rapid City Unemployment Rate | 2.3%      |  |
| PUMA Median Income           | \$56,531  |  |