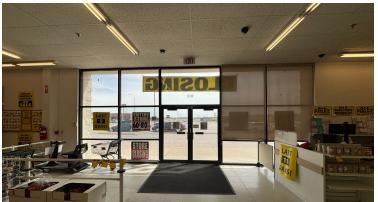

#### OVERVIEW

Prime 12,000 SF anchor space available in a *high-traffic retail center* on Haines Avenue—Rapid City's dominant northside commercial corridor. Formerly occupied by Joann Fabrics, this endcap unit features *excellent visibility, prominent building signage, and convenient access with ample parking*. Surrounded by national retailers and dense residential neighborhoods, the location offers strong foot traffic and *daily exposure to over 20,000 vehicles*. Ideal for soft goods, fitness, medical, or large-format retail.

- ▶ 12,000 SF of open retail floor (100' deep x 120' wide)
- ▶ 12' ceiling height
- ► M/W restrooms
- ► Store room with double doors for deliveries
- ▶ Breakroom and office within the store room