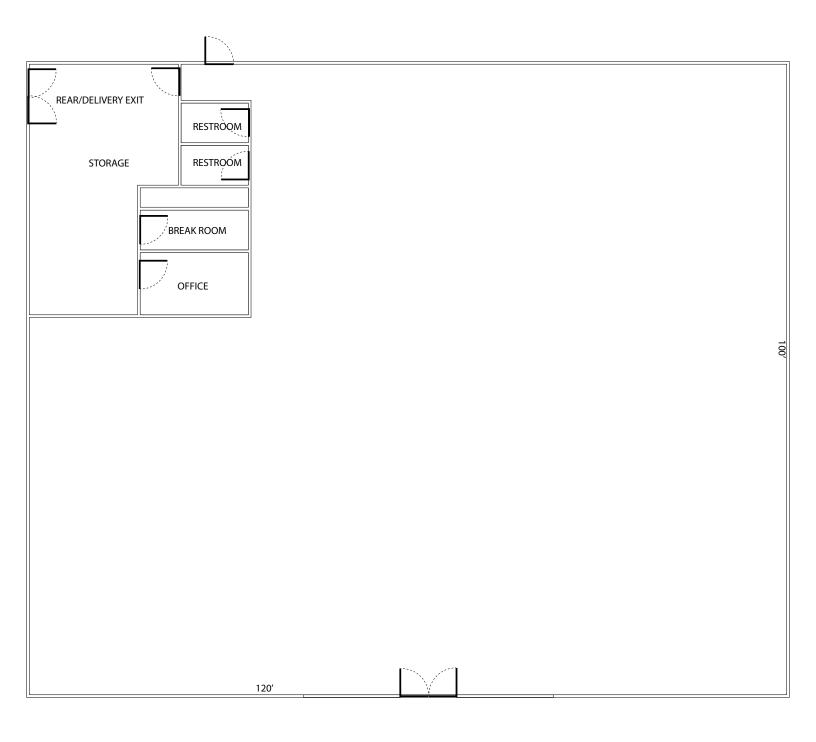

- ▶ 12,000 SF of open retail floor (100' deep x 120' wide)
- ▶ 12' ceiling height
- ► M/W restrooms
- ► Store room with double doors for deliveries
- ▶ Breakroom and office within the store room