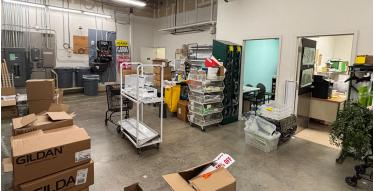

- ▶ 12,000 SF of open retail floor (100' deep x 120' wide)
- ▶ 12' ceiling height
- ► M/W restrooms
- ► Store room with double doors for deliveries
- ▶ Breakroom and office within the store room