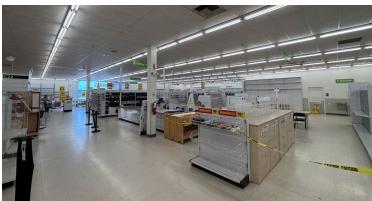

#### OVERVIEW

Prime 12,000 SF anchor space available in a *high-traffic retail center* on Haines Avenue—Rapid City's dominant northside commercial corridor. Formerly occupied by Joann Fabrics, this endcap unit features *excellent visibility, prominent building signage, and convenient access with ample parking*. Surrounded by national retailers and dense residential neighborhoods, the location offers strong foot traffic and *daily exposure to over 20,000 vehicles*. Ideal for soft goods, fitness, medical, or large-format retail.

- ▶ 12,000 SF of open retail floor (100' deep x 120' wide)
- ▶ 12' ceiling height
- ► M/W restrooms
- ► Store room with double doors for deliveries
- ▶ Breakroom and office within the store room