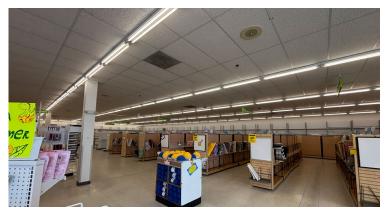

#### OVERVIEW

Prime 12,000 SF anchor space available in a *high-traffic retail center* on Haines Avenue—Rapid City's dominant northside commercial corridor. Formerly occupied by Joann Fabrics, this endcap unit features *excellent visibility, prominent building signage, and convenient access with ample parking*. Surrounded by national retailers and dense residential neighborhoods, the location offers strong foot traffic and *daily exposure to over 20,000 vehicles*. Ideal for soft goods, fitness, medical, or large-format retail.

- ▶ 12,000 SF of open retail floor (100' deep x 120' wide)
- ▶ 12' ceiling height
- ► M/W restrooms
- ► Store room with double doors for deliveries
- ▶ Breakroom and office within the store room