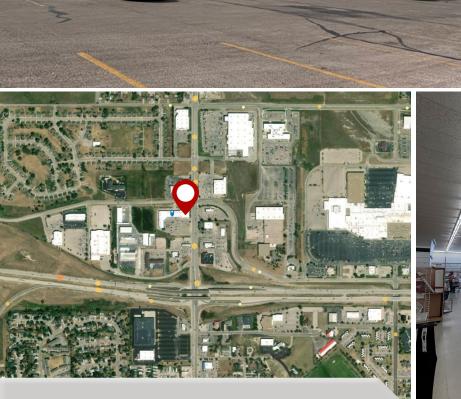

# **PRIME RETAIL FOR LEASE** 2255 HAINES AVE, SUI<u>TE 100</u>

RAPID CITY, SD 57701

#### OVERVIEW

Prime 12,000 SF anchor space available in a *high-traffic retail center* on Haines Avenue—Rapid City's dominant northside commercial corridor. Formerly occupied by Joann Fabrics, this endcap unit features *excellent visibility, prominent building signage, and convenient access with ample parking*. Surrounded by national retailers and dense residential neighborhoods, the location offers strong foot traffic and *daily exposure to over 20,000 vehicles*. Ideal for soft goods, fitness, medical, or large-format retail.